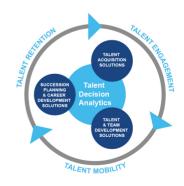

## **Harrison Talent Life Cycle Solutions**

Harrison Assessments uses predictive analytics to help organizations acquire, develop, lead and engage their talent. This comprehensive Talent Decision Analytics provides the intelligence needed throughout the talent life cycle to build effective teams and develop, engage and retain key talent. Contact us to learn how we help organizations make great decisions.