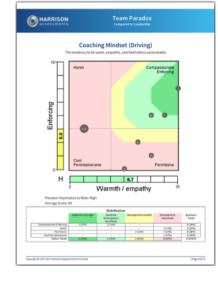

Team members are highlighted by a letter and displayed in conjunction with all other team members. The manager can be displayed in a different colour. This diagnostic analysis creates an accurate view of how team members interact to enable or inhibit team effectiveness.

By applying the analysis to the 12 sets of paradoxical traits used in the Harrison Team diagnostic analysis, you will foster actions to accelerate team performance.