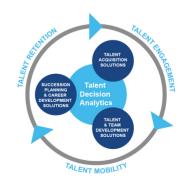

# **Harrison Talent Life Cycle Solutions**

Harrison Assessments uses predictive analytics to help organizations acquire, develop, lead and engage their talent. This comprehensive Talent Decision Analytics provides the intelligence needed throughout the talent life cycle to build effective teams and develop, engage and retain key talent. Contact us to learn how we help organizations make great decisions.